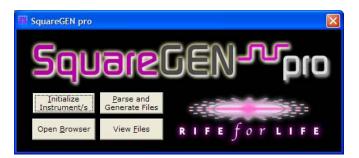

ll process.



#### SquareGEN pro Install Screen



Note: This is a 2 part install

#### **INSTALL PC-Lab 200 Components**

The first button will install the Velleman PC-Lab 2000 components. Improtant Note: Be sure to install from this button to assure the most compatable and full set of components. The PC-Lab software disk may NOT include all necessary or latest software.

### Install SquareGEN pro Integration and Rife Components

The second button runs a separate install for the SquareGENpro control components. When run the first time you will be prompted for your registration information and security key information. (located on the front of your CD) If you wish, you may select the **Browse Resources** button to examine additional content provided on the CD





#### **Control Panel**



### Typical Operating Screen\*



(\* if both SquareGENpro modules installed)