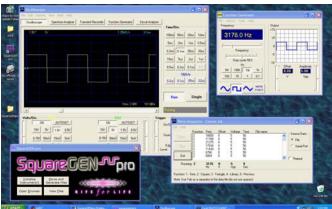

Install Screen



Note: This is a 2 part install

#### **INSTALL PC-Lab 200 Components**

The first button will install the Velleman PC-Lab 2000 components. Improtant Note: Be sure to install from this button to assure the most compatable and full set of components. The PC-Lab software disk may NOT include all necessary or latest software.

### Install SquareGEN pro Integration and Rife Components

The second button runs a separate install for the SquareGENpro control components. When run the first time you will be prompted for your registration information and security key information. (located on the front of your CD) If you wish, you may select the **Browse Resources** button to examine additional content provided on the CD





#### **Control Panel**



### Typical Operating Screen\*



(\* if both SquareGENpro modules installed)